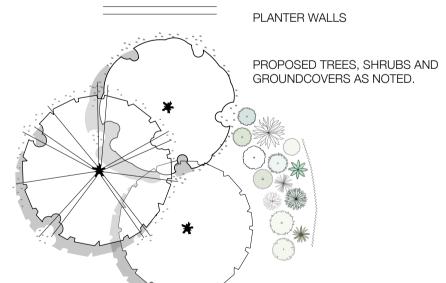

LEGEND

+ FL 79.40

+ TW 79.40

BOUNDARY LINE

EXISTING LEVEL

FINISHED LEVEL

TOP OF WALL

•

EXISTING TREE TO RETAINED AND PROTECTED

EXISTING TREE TO REMOVED

P1

PAVEMENT TYPE 02 - REFER TO ARCHITECTS

PAVEMENT TYPE 01 - REFER TO ARCHITECTS

GARDEN ON GRADE - 450MM SOIL DEPTH AND IRRIGATION EXTENT (DRIP IRRIGATION)- REFER TO LANDSCAPE PLANS

GARDEN ON STRUCTURE - 1000MM SOIL DEPTHS AND IRRIGATION EXTENT (DRIP IRRIGATION)- REFER TO LANDSCAPE PLANS