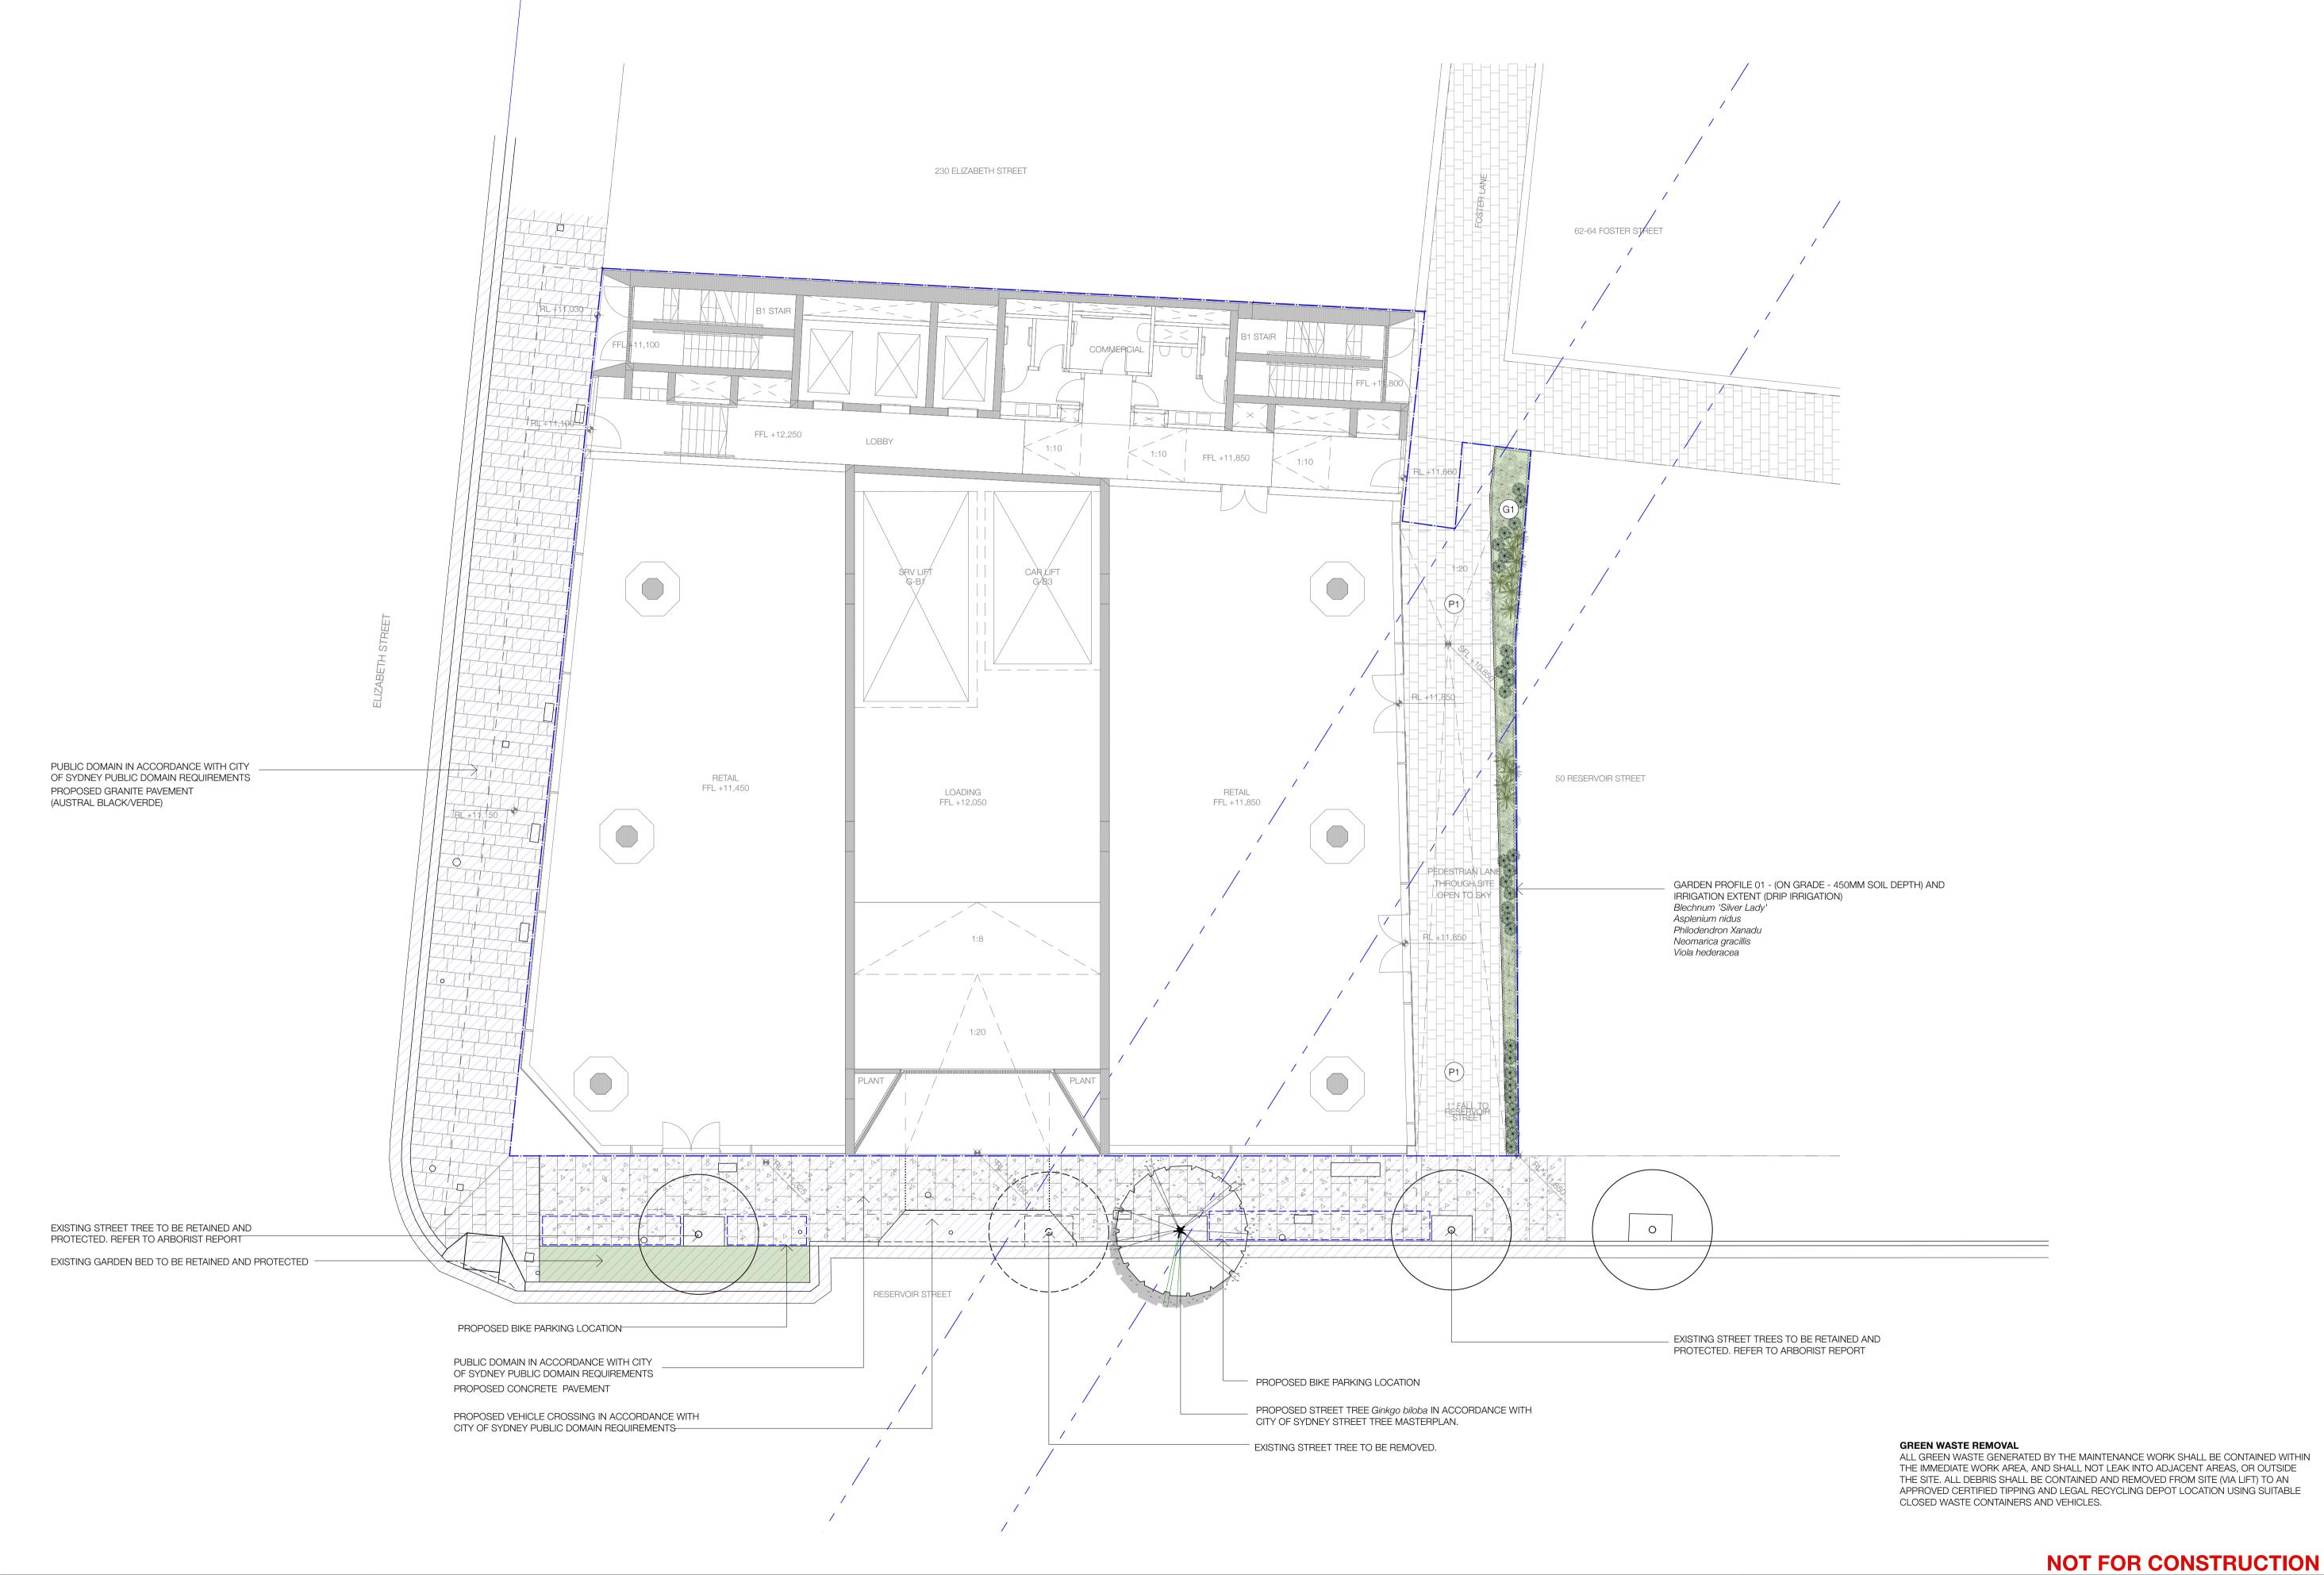

#### REEN WASTE REMOVAL

L.Architect Authorised IK / GB

1:100 @ A1

JOB NUMBER

BB 1322

PROJECT

email: blackbeetle@blackbeetle.com.au

**Commercial Development** 

232-240 Elizabeth Street

DRAWING TITLE

Landscape Plan - Level 08

SURRY HILLS, NSW

ALL GREEN WASTE GENERATED BY THE MAINTENANCE WORK SHALL BE CONTAINED WITHIN THE IMMEDIATE WORK AREA, AND SHALL NOT LEAK INTO ADJACENT AREAS, OR OUTSIDE THE SITE. ALL DEBRIS SHALL BE CONTAINED AND REMOVED FROM SITE (VIA LIFT) TO AN APPROVED CERTIFIED TIPPING AND LEGAL RECYCLING DEPOT LOCATION USING SUITABLE CLOSED WASTE CONTAINERS AND VEHICLES.

#### **GREEN WASTE REMOVAL**

ALL GREEN WASTE GENERATED BY THE MAINTENANCE WORK SHALL BE CONTAINED WITHIN THE IMMEDIATE WORK AREA, AND SHALL NOT LEAK INTO ADJACENT AREAS, OR OUTSIDE THE SITE. ALL DEBRIS SHALL BE CONTAINED AND REMOVED FROM SITE (VIA LIFT) TO AN APPROVED CERTIFIED TIPPING AND LEGAL RECYCLING DEPOT LOCATION USING SUITABLE CLOSED WASTE CONTAINERS AND VEHICLES.

EXISTING TREE TO RETAINED AND PROTECTED

EXISTING TREE TO REMOVED

P1

PAVEMENT TYPE 02 - REFER TO ARCHITECTS

PAVEMENT TYPE 01 - REFER TO ARCHITECTS

GARDEN ON GRADE - 450MM SOIL DEPTH AND IRRIGATION EXTENT (DRIP IRRIGATION)- REFER TO LANDSCAPE PLANS

GARDEN ON STRUCTURE - 1000MM SOIL DEPTHS AND IRRIGATION EXTENT (DRIP IRRIGATION)- REFER TO LANDSCAPE PLANS