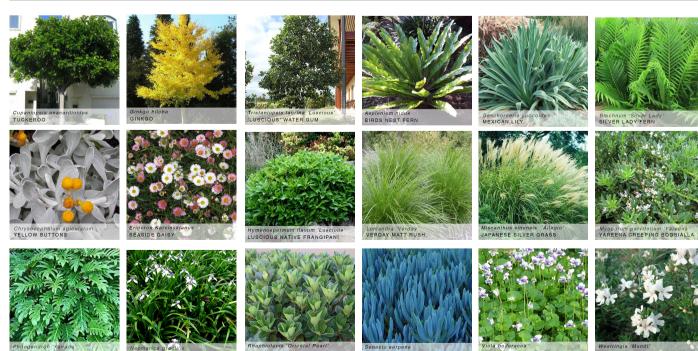

#### PLANT SCHEDULE

| BOTANICAL NAME                      | COMMON NAME                    | HEIGHT | POT SIZE | PLANT DENSITIES |  |
|-------------------------------------|--------------------------------|--------|----------|-----------------|--|
| TREES                               |                                |        |          |                 |  |
| Cupaniopsis anacardioids            | Tuckeroo                       | 10M    | 400L     | as shown        |  |
| Ginkgo biloba                       | Ginkgo                         | 12M    | 400L     | as shown        |  |
| Tristaniopsis laurina 'Luscious'    | Luscious Water Gum             | 10M    | 400L     | as shown        |  |
| SHRUBS AND CLIMBERS                 |                                |        |          |                 |  |
| Asplenium nidus                     | Bird Nest Fern                 | 1M     | 200MM    | 3/m2            |  |
| Beschorneria yuccoides              | Mexican Lily                   | 1M     | 200MM    | 3/m2            |  |
| Blechnum 'Silver lady'              | Silver Lady                    | 1M     | 200MM    | 3/m2            |  |
| Chrysocephalum apiculatum           | Yellow Buttons                 | 0.3M   | 150MM    | 5/m2            |  |
| Erigeron karvinskianus              | Seaside Daisy                  | 0.3M   | 150MM    | 5/m2            |  |
| Hymenosporum flavum 'Luscious'      | Native Frangipani              | 0.5M   | 200MM    | 3/m2            |  |
| Lomandra 'Verday'                   | Verday                         | 0.6M   | 150MM    | 5/m2            |  |
| Miscanthus sinensis 'Adagio'        | Japanese Silver Grass          | 0.6M   | 150MM    | 2/m2            |  |
| Myoporum parvifolium 'Yareena'      | Yareena Creeping Boobialla     | 0.1M   | 150MM    | 7/m2            |  |
| Neomarica gracillis                 | Walking Iris                   | 0.6M   | 150MM    | 5/m2            |  |
| Philodendron 'Xanadu'               | Xanadu Philodendron            | 0.8M   | 200MM    | 3/m2            |  |
| Rhaphiolepis indica 'Oriental Pear' | Oriental Pearl Indian Hawthorn | 1M     | 200MM    | 3/m2            |  |
| Senecio serpens                     | Blue Chalk Sticks              | 0.1M   | 150MM    | 7/m2            |  |
| Viola hederacea                     | Native Violet                  | 0.1M   | 150MM    | 7/m2            |  |
| Westringia 'Mundi'                  | Mundi Coastal Rosemary         | 0.3M   | 150MM    | 3/m2            |  |