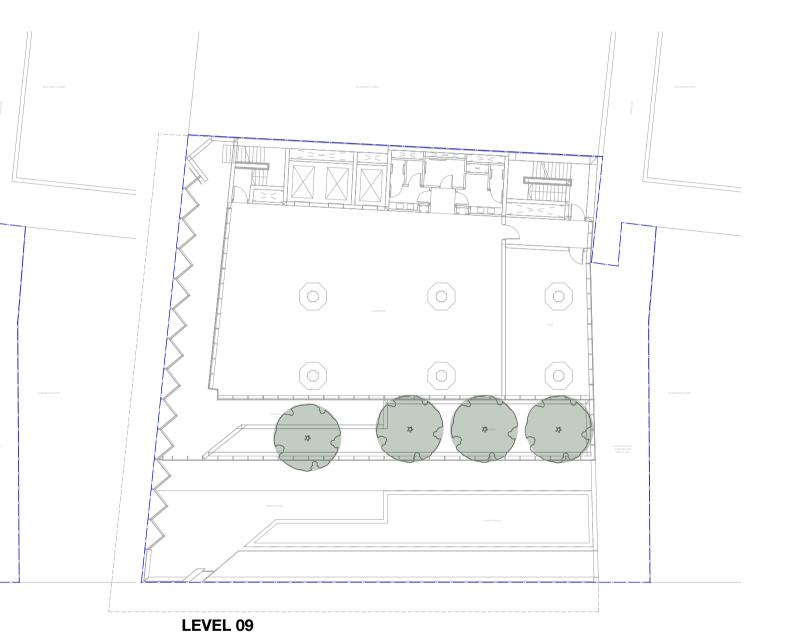

232-240 Elizabeth Street

DRAWING TITLE

Landscape Plan - Level 08

SURRY HILLS, NSW

ALL GREEN WASTE GENERATED BY THE MAINTENANCE WORK SHALL BE CONTAINED WITHIN THE IMMEDIATE WORK AREA, AND SHALL NOT LEAK INTO ADJACENT AREAS, OR OUTSIDE THE SITE. ALL DEBRIS SHALL BE CONTAINED AND REMOVED FROM SITE (VIA LIFT) TO AN APPROVED CERTIFIED TIPPING AND LEGAL RECYCLING DEPOT LOCATION USING SUITABLE CLOSED WASTE CONTAINERS AND VEHICLES.

LEVEL 08 LEVEL 09

O1 LANDSCPE AREA CALCULATION scale 1:250 @ A1

LEVEL 08

scale 1:250 @ A1

CANOPY CALCULATION

LANDSCAPE AREA = 128M2 (TOTAL SITE AREA : 905.6M2)
% OF SITE AREA = 14.1%

TREE CANOPY COVERAGE = 143.14M2 (TOTAL SITE AREA : 905.6M2) % OF SITE AREA = 15.8%