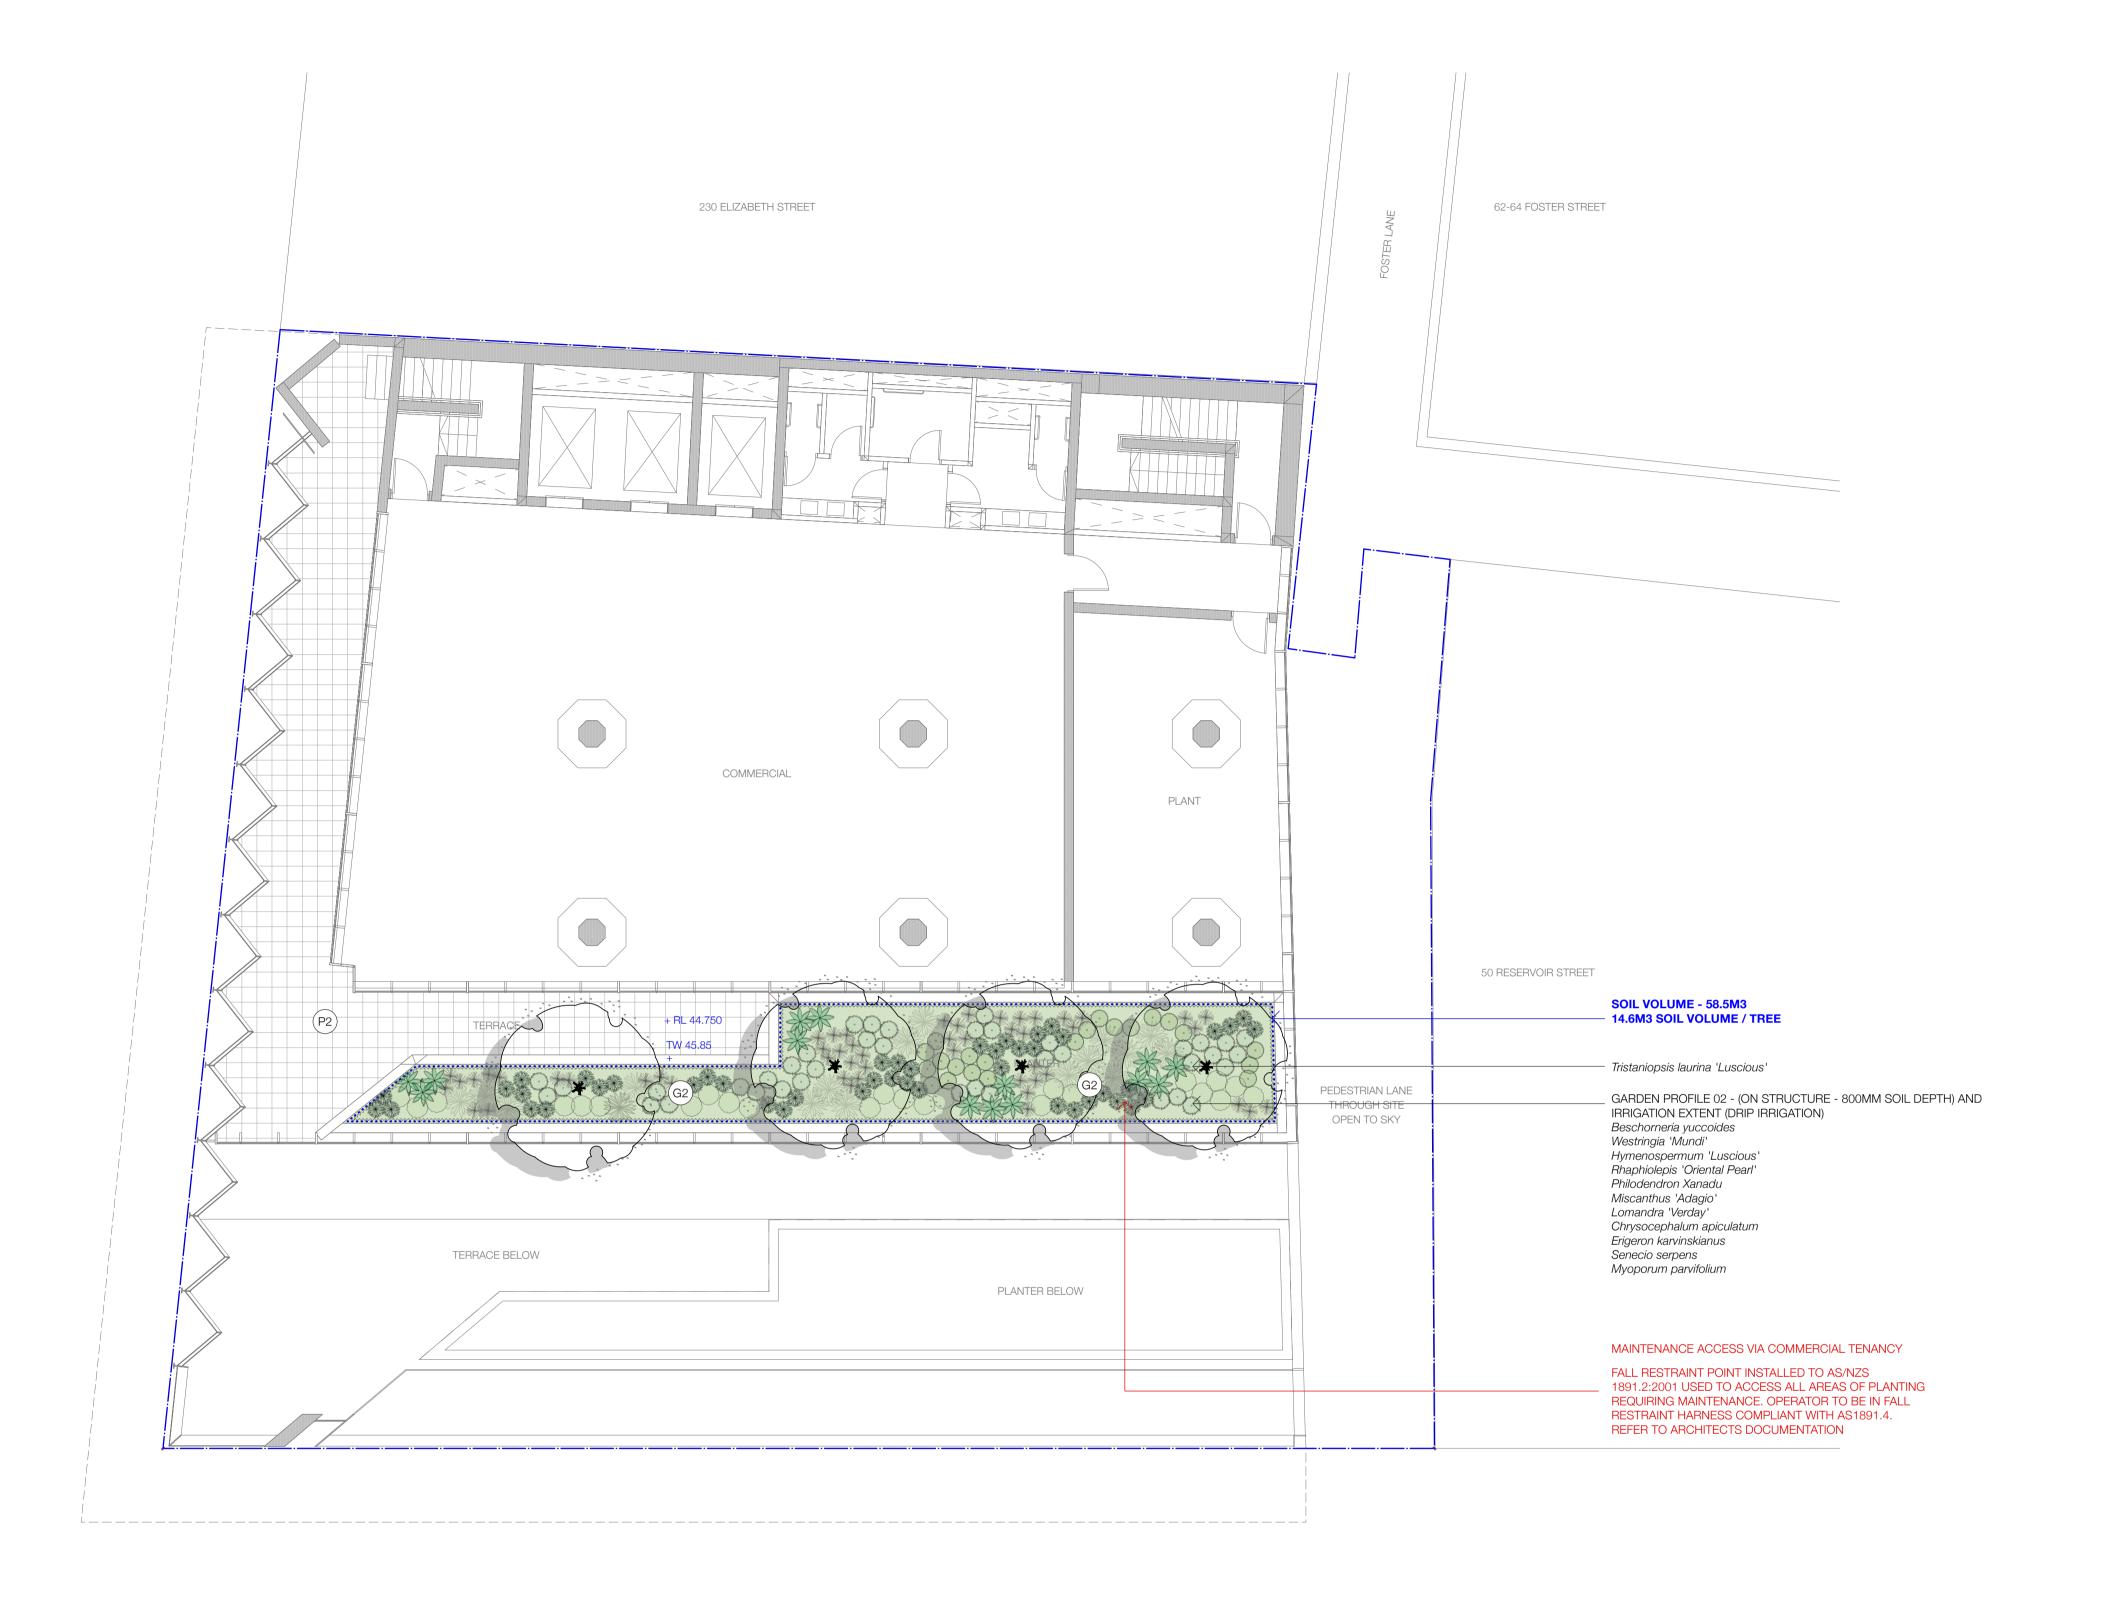

DRAWING NUMBER / ISSUE

LA LP 02/ 03

Black Beetle pty Itd

1:100 @ A1

Level 1, 1073 Pittwater Road, Collaroy NSW 2097

Tel: 0422 104 416

NORTH

REFER TO LALP04 FOR NOTES AND PLANT SCHEDULE

#### **GREEN WASTE REMOVAL**

ALL GREEN WASTE GENERATED BY THE MAINTENANCE WORK SHALL BE CONTAINED WITHIN THE IMMEDIATE WORK AREA, AND SHALL NOT LEAK INTO ADJACENT AREAS, OR OUTSIDE THE SITE. ALL DEBRIS SHALL BE CONTAINED AND REMOVED FROM SITE (VIA LIFT) TO AN APPROVED CERTIFIED TIPPING AND LEGAL RECYCLING DEPOT LOCATION USING SUITABLE CLOSED WASTE CONTAINERS AND VEHICLES.

REFER TO LALP04 FOR NOTES AND PLANT SCHEDULE

Black Beetle pty Itd Level 1, 1073 Pittwater Road, Collaroy NSW 2097 Tel: 0422 104 416 email: blackbeetle@blackbeetle.com.au

|                               | NOT FOR CONSTRUCTION   |                             |  |
|-------------------------------|------------------------|-----------------------------|--|
| PROJECT                       | Drawn IK / GB          | Client                      |  |
| <b>Commercial Development</b> | L.Architect Authorised | Stasia Holding Pty. Limited |  |
| 232-240 Elizabeth Street      | IK / GB                | Status                      |  |
| SURRY HILLS, NSW              | Scale                  |                             |  |

DRAWING TI Landscape Plan -

| Street       | IK / GB                                                                                                                                                                                                                                   | Status FOR PLANNING PROPOSAL |  |  |
|--------------|-------------------------------------------------------------------------------------------------------------------------------------------------------------------------------------------------------------------------------------------|------------------------------|--|--|
| SW           | Scale<br>1:100 @ A1                                                                                                                                                                                                                       |                              |  |  |
| TITLE        | DO NOT SCALE OFF THIS DRAWING - USE FIGURED DIMENSIONS ONLY - VERIFY ALL DIMENSIONS ON SITE - RESOLVE DISCREPANCIES WITH BLACK BEETLE BEFORE PROCEEDING. COPYRIGHT OF THIS DRAWING AND THE DESIGNS EXECUTED REMAIN VESTED IN BLACK BEETLE |                              |  |  |
|              |                                                                                                                                                                                                                                           |                              |  |  |
| า - Level 08 | JOB NUMBER DRAWING NUMBER / ISSUE                                                                                                                                                                                                         |                              |  |  |
|              | BB 1322                                                                                                                                                                                                                                   | LA LP 03/ 03                 |  |  |

EXISTING TREE TO RETAINED AND PROTECTED

EXISTING TREE TO REMOVED

P1

PAVEMENT TYPE 02 - REFER TO ARCHITECTS

PAVEMENT TYPE 01 - REFER TO ARCHITECTS

GARDEN ON GRADE - 450MM SOIL DEPTH AND IRRIGATION EXTENT (DRIP IRRIGATION)- REFER TO LANDSCAPE PLANS

GARDEN ON STRUCTURE - 1000MM SOIL DEPTHS AND IRRIGATION EXTENT (DRIP IRRIGATION)- REFER TO LANDSCAPE PLANS