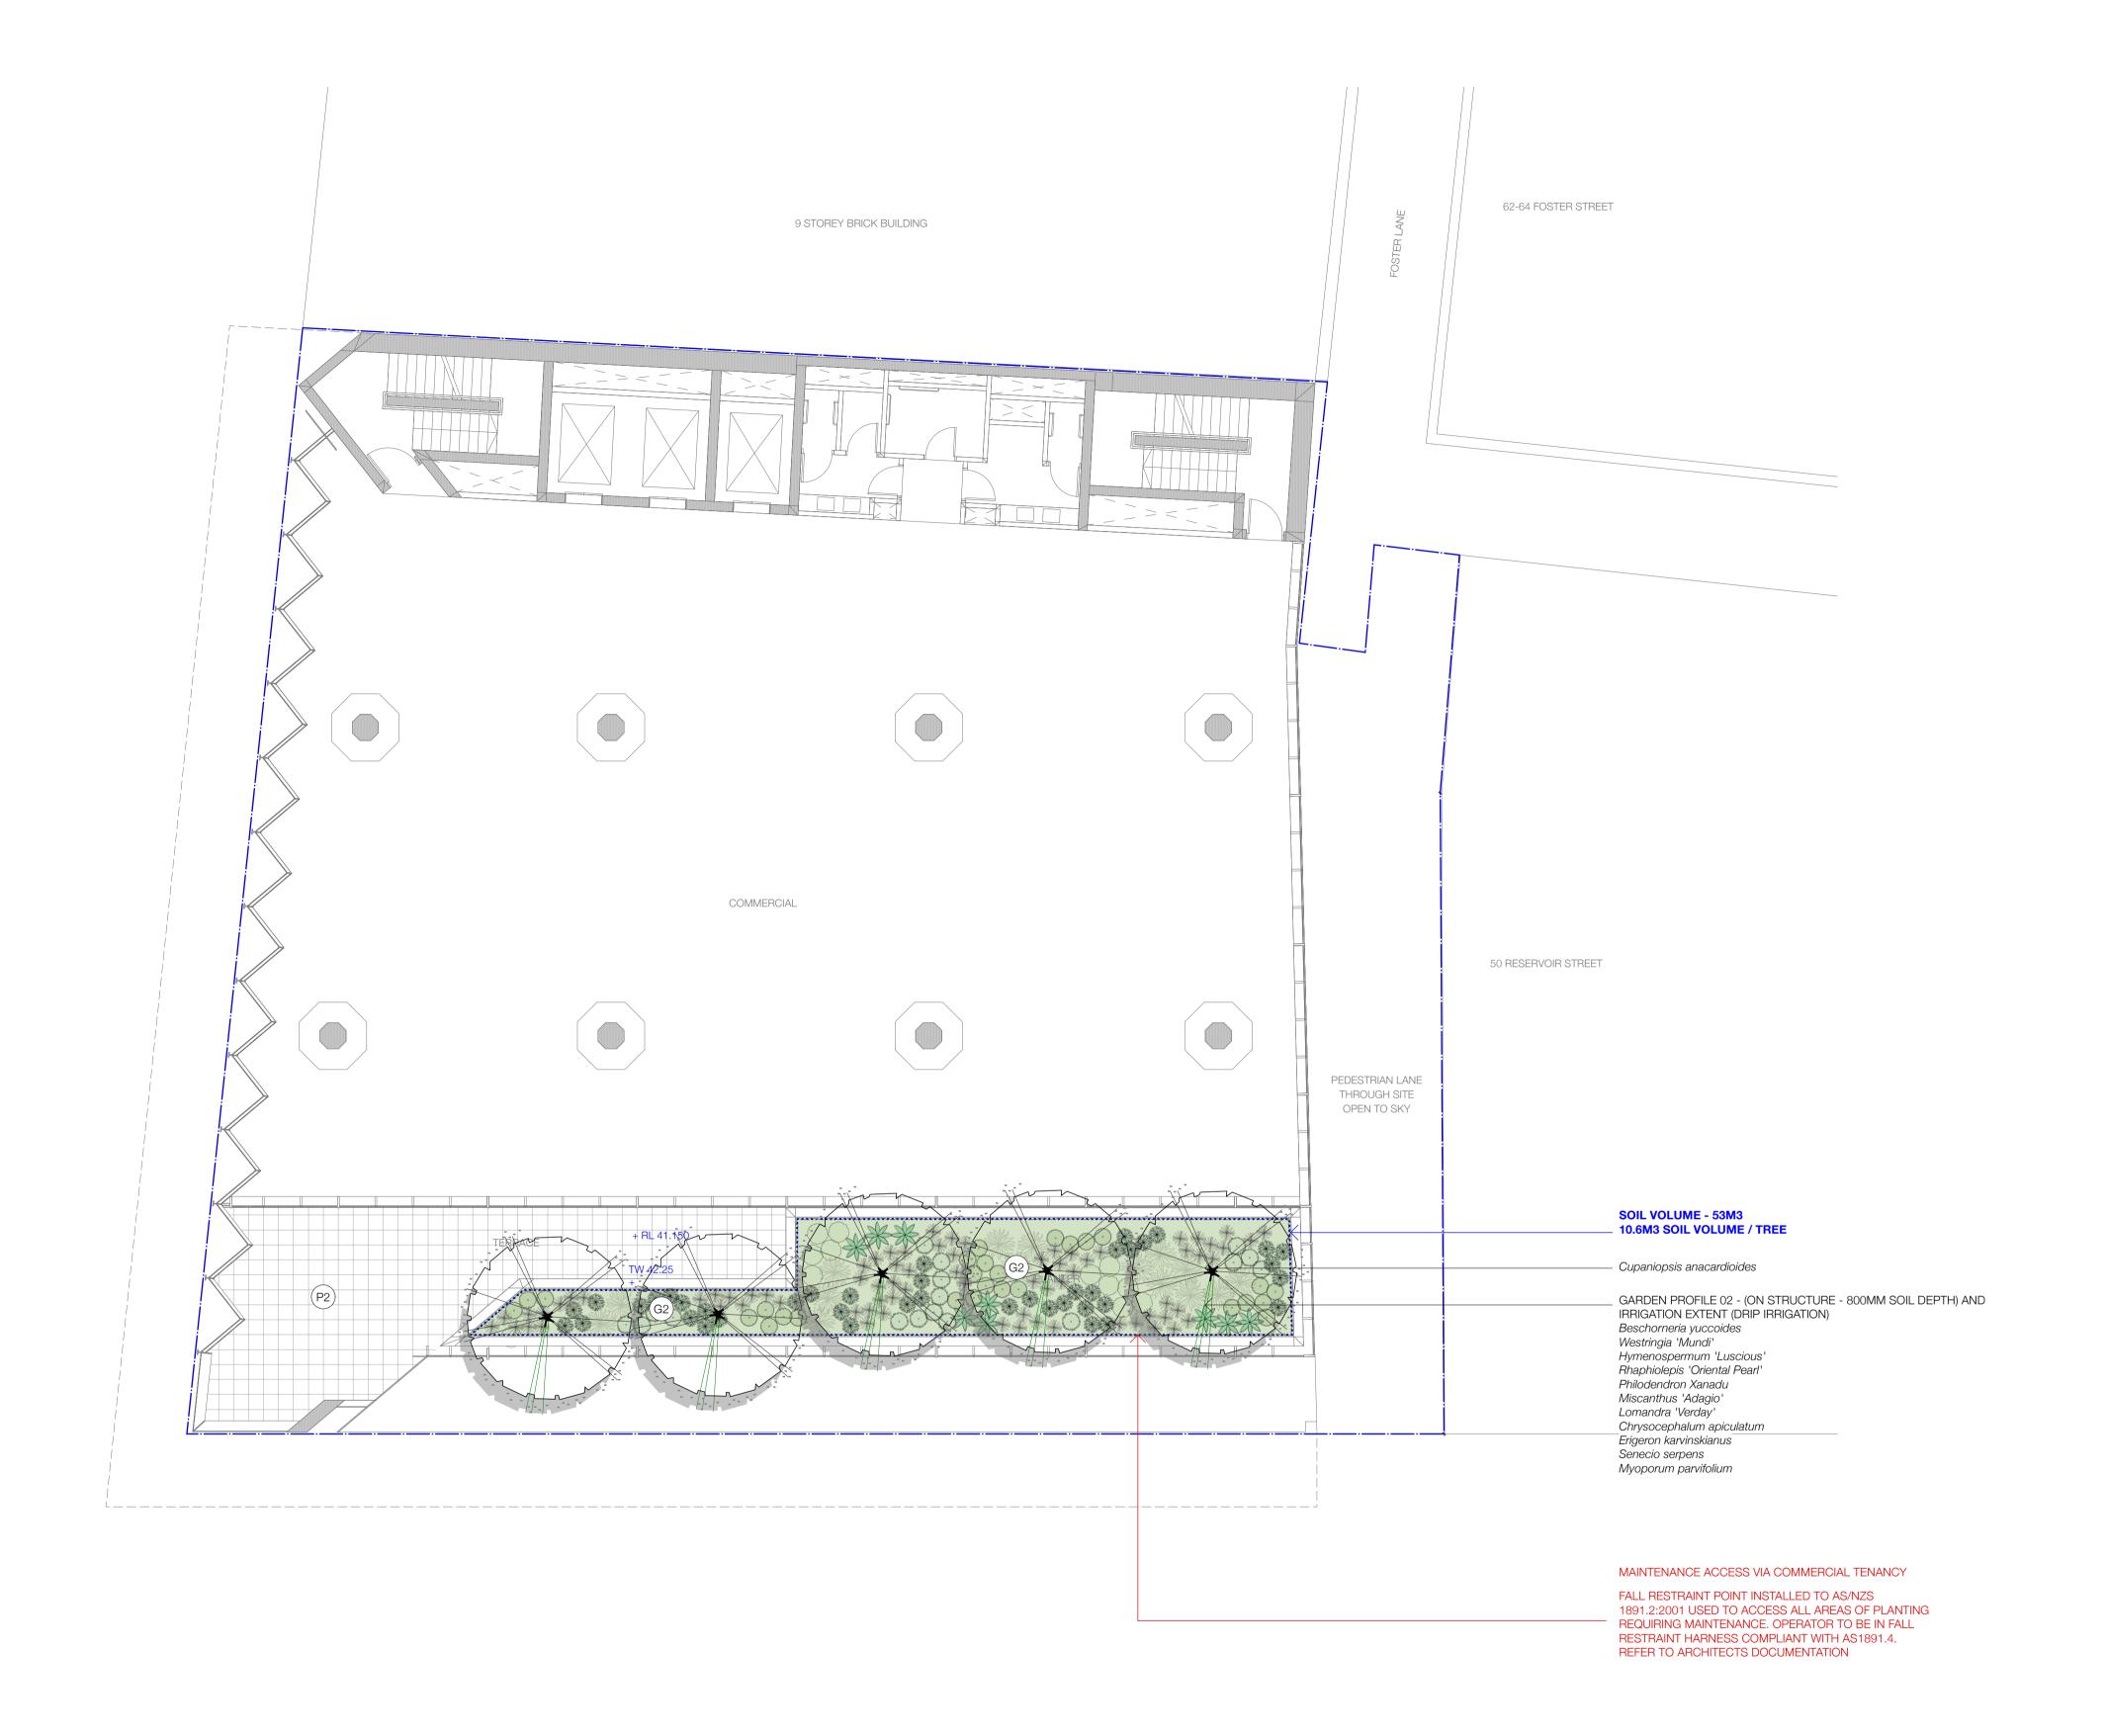

DRAWING NUMBER / ISSUE

LA LP 02/ 03

Black Beetle pty Itd

1:100 @ A1

Level 1, 1073 Pittwater Road, Collaroy NSW 2097

Tel: 0422 104 416

NORTH

REFER TO LALP04 FOR NOTES AND PLANT SCHEDULE

#### **GREEN WASTE REMOVAL**

ALL GREEN WASTE GENERATED BY THE MAINTENANCE WORK SHALL BE CONTAINED WITHIN THE IMMEDIATE WORK AREA, AND SHALL NOT LEAK INTO ADJACENT AREAS, OR OUTSIDE THE SITE. ALL DEBRIS SHALL BE CONTAINED AND REMOVED FROM SITE (VIA LIFT) TO AN APPROVED CERTIFIED TIPPING AND LEGAL RECYCLING DEPOT LOCATION USING SUITABLE CLOSED WASTE CONTAINERS AND VEHICLES.

REFER TO LALP04 FOR NOTES AND PLANT SCHEDULE

Black Beetle pty Itd Level 1, 1073 Pittwater Road, Collaroy NSW 2097 Tel: 0422 104 416 email: blackbeetle@blackbeetle.com.au

|                               | NOT FOR CONSTRUCTION   |                             |  |
|-------------------------------|------------------------|-----------------------------|--|
| PROJECT                       | Drawn IK / GB          | Client                      |  |
| <b>Commercial Development</b> | L.Architect Authorised | Stasia Holding Pty. Limited |  |
| 232-240 Elizabeth Street      | IK / GB                | Status                      |  |
| SURRY HILLS, NSW              | Scale                  |                             |  |

DRAWING TI Landscape Plan -

| Street       | IK / GB                                                                                                                                                                                                                                   | Status FOR PLANNING PROPOSAL |  |  |
|--------------|-------------------------------------------------------------------------------------------------------------------------------------------------------------------------------------------------------------------------------------------|------------------------------|--|--|
| SW           | Scale<br>1:100 @ A1                                                                                                                                                                                                                       |                              |  |  |
| TITLE        | DO NOT SCALE OFF THIS DRAWING - USE FIGURED DIMENSIONS ONLY - VERIFY ALL DIMENSIONS ON SITE - RESOLVE DISCREPANCIES WITH BLACK BEETLE BEFORE PROCEEDING. COPYRIGHT OF THIS DRAWING AND THE DESIGNS EXECUTED REMAIN VESTED IN BLACK BEETLE |                              |  |  |
|              |                                                                                                                                                                                                                                           |                              |  |  |
| า - Level 08 | JOB NUMBER DRAWING NUMBER / ISSUE                                                                                                                                                                                                         |                              |  |  |
|              | BB 1322                                                                                                                                                                                                                                   | LA LP 03/ 03                 |  |  |

EXISTING TREE TO RETAINED AND PROTECTED

EXISTING TREE TO REMOVED

P1

PAVEMENT TYPE 02 - REFER TO ARCHITECTS

PAVEMENT TYPE 01 - REFER TO ARCHITECTS

GARDEN ON GRADE - 450MM SOIL DEPTH AND IRRIGATION EXTENT (DRIP IRRIGATION)- REFER TO LANDSCAPE PLANS

GARDEN ON STRUCTURE - 1000MM SOIL DEPTHS AND IRRIGATION EXTENT (DRIP IRRIGATION)- REFER TO LANDSCAPE PLANS